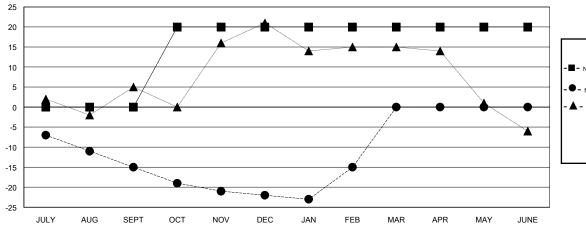

## GOALS AND ACTUAL MEMBERS CUMULATIVE

| -■- | NEW MEMBER GROWTH NET GOAL |
|-----|----------------------------|
|     |                            |

NEW MEMBER GROWTH ACTUAL
 A - LAST YEAR MEMBERSHIP ACTUAL