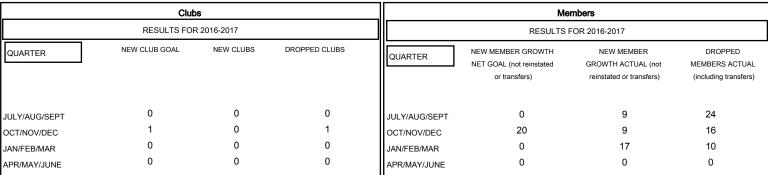

## MONTHLY MEMBERSHIP PROGRESS REPORT

District 38 L

Results as of: 2/28/2017

## GOALS AND ACTUAL MEMBERS CUMULATIVE

| -■- | NEW MEMBER GROWTH NET GOAL |
|-----|----------------------------|
|     |                            |

NEW MEMBER GROWTH ACTUAL
 A - LAST YEAR MEMBERSHIP ACTUAL

| DROPPED CLUBS: 1 |    |
|------------------|----|
| DROPPED MEMBERS  |    |
| DECEASED         | 5  |
| CLUB CANCELLED   | 4  |
| OTHER            | 41 |
| TOTAL            | 50 |

MBR0181

| 14 CLUBS OF 40 ADDED 1 OR MORE<br>NEW MEMBERS | GENDER DIST  MALE  FEMALE | 676 (74.53%)<br>231 (25.47%) |     |
|-----------------------------------------------|---------------------------|------------------------------|-----|
|                                               | FEIWALL                   | 201 (20.11 /0)               |     |
| CLICK HERE FOR CUMULATIVE                     | TOTAL FAMILY UNIT MEMBERS |                              | 212 |
| MEMBERSHIP DATA                               |                           |                              | 100 |